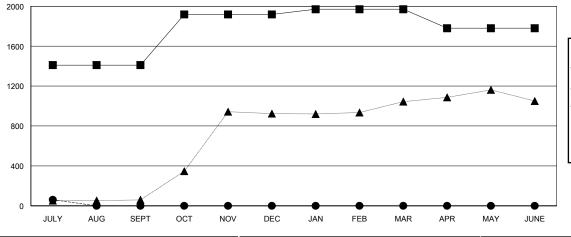

### GOALS AND ACTUAL MEMBERS CUMULATIVE

| - ■ - MEMBER GROWTH NET GOAL      |  |
|-----------------------------------|--|
| - ● - MEMBER GROWTH ACTUAL        |  |
| - ▲ - LAST YEAR MEMBERSHIP ACTUAL |  |
|                                   |  |
|                                   |  |