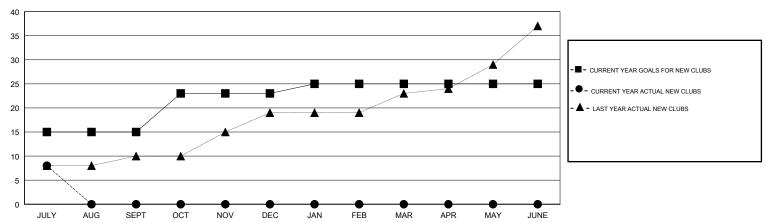

| 0             | JULY/AUG/SEPT         | 1,410                     | 263                     | 196                                                |
| OCT/NOV/DEC           | 8             | 0         | 0             | OCT/NOV/DEC           | 508                       | 0                       | 0                                                  |
| JAN/FEB/MAR           | 2             | 0         | 0             | JAN/FEB/MAR           | 52                        | 0                       | 0                                                  |
| APR/MAY/JUNE          | 0             | 0         | 0             | APR/MAY/JUNE          | -190                      | 0                       | 0                                                  |

#### GOALS AND ACTUAL NEW CLUBS CUMULATIVE



### GOALS AND ACTUAL MEMBERS CUMULATIVE



| - ■ - MEMBER GROWTH NET GOAL      |  |
|-----------------------------------|--|
| - ● - MEMBER GROWTH ACTUAL        |  |
| - ▲ - LAST YEAR MEMBERSHIP ACTUAL |  |
|                                   |  |
|                                   |  |

| DROPPED CLUBS: 0 |     |
|------------------|-----|
| DROPPED MEMBERS  |     |
| DECEASED         | 1   |
| CLUB CANCELLED   | 0   |
| OTHER            | 194 |
| TOTAL            | 195 |

| 35 CLUBS OF 345 ADDED 1 OR MORE |   |
|---------------------------------|---|
| NEW MEMBERS                     |   |
|                                 |   |
|                                 |   |
|                                 | 1 |

| LICK HERE FOR CUMULATIVE MEMBERSHIP DATA |                          |
|----